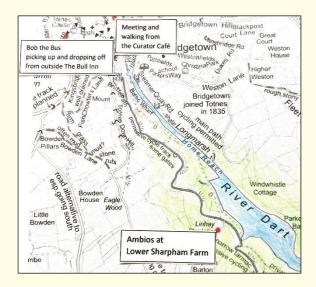

## PHAM How do we get to festival?

There is no parking on the farm, however, **Bob the Bus** will be shuttling in the morning from outside the Bull Inn on Rotherfold Square in Totnes. **between 9:00 and 10:00.** And in the evening shuttling **between 18:00 and 20:00** from the farm dropping off at the Rotherfold in Totnes.

## Walking our cycling to the festival

For those happy to walk or cycle, it's a beautiful 35-minute walk from Totnes with gorgeous views across the river Dart. If you are unsure of the route, we will be meeting on The Plains in Totnes outside **The Curator Café at 9:00 am** and walking to the farm in time for breakfast