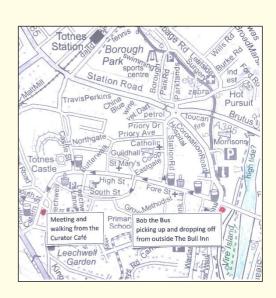

## PHAM How do we get to festival?

There is no parking on the farm, however, **Bob the Bus** will be shuttling in the morning from outside the Bull Inn on Rotherfold Square in Totnes. **between 9:00 and 10:00.** And in the evening shuttling **between 18:00 and 20:00** from the farm dropping off at the Rotherfold in Totnes.

## Walking our cycling to the festival

For those happy to walk or cycle, it's a beautiful 35-minute walk from Totnes with gorgeous views across the river Dart. If you are unsure of the route, we will be meeting on The Plains in Totnes outside **The Curator Café at 9:00 am** and walking to the farm in time for breakfast